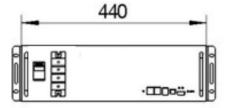

## Rack 3U Dimensions

## 4K8T-3U LV 19" - 3U RACK MOUNT

| Basic Parameters                         | 4K8-T3U                                                                                                                           |
|------------------------------------------|-----------------------------------------------------------------------------------------------------------------------------------|
| Battery System Capacity (kWh)            | 4,8                                                                                                                               |
| Units in Parallel                        | Up to 15 Units (No Series Connection)                                                                                             |
| Rated Voltage (Vdc)                      | 48                                                                                                                                |
| Operating Voltage (Vdc)                  | 40-54.5                                                                                                                           |
| Discharge Cut Off Voltage (Vdc)          | 40                                                                                                                                |
| Cell type                                | LiFeP04                                                                                                                           |
| Cycle Life                               | 3,500 (0.5C / 25°C / 80%DOD / 80%SOH)                                                                                             |
| Standard Charge / Discharge<br>Current   | 0.2C (25 °C ±5 °C)                                                                                                                |
| Maximum Charge / Discharge<br>Current    | 100A                                                                                                                              |
| Charge Operating Temperature<br>Range    | 0~ 55 °C                                                                                                                          |
| Discharge Operating<br>Temperature Range | -20 °C +65 °C                                                                                                                     |
| Net Weight                               | 43 kg (Based on actual configuration weight of the product)                                                                       |
| Installation Mode                        | 19" Rack Mount (480mm x 400mm x 134mm)                                                                                            |
| Chassis Material / Enclosure             | Painted Steel Black Ral 9005                                                                                                      |
| Display                                  | SOC 4 x Green LED, RUN Green LED, ALARM Red LED                                                                                   |
| Communication Interface                  | RS232/RS485 Communication Port (RJ45/RJ11) 6-Bit Binary Dial Switch                                                               |
| Communication Protocol                   | RS 485                                                                                                                            |
| Warranty                                 | 3 years Manufacturing Defect / 7 years performance Warranty                                                                       |
| Operational expectation up to:           | 10 years                                                                                                                          |
| BMS And Protection                       | Dynamic Equalizer, MOS for Over and Under Protections Anti-theft (Optional), Gyroscope (Optional)                                 |
| Standards                                | IEC 626219, IEC 61219, EC + EMC 61000 Series, UN 38.3                                                                             |
| IP Grade                                 | IP30                                                                                                                              |
| Humidity                                 | 5~ 95% (No Condensation)                                                                                                          |
| Altitude                                 | < 3,600m                                                                                                                          |
| Storage                                  | Temp. Range -20 °C +50 °C (Humidity Under 85%) Every 3-Months Charge at 0.33C to 0.5C for 30-60mins Maintain SOC between 20% -60% |