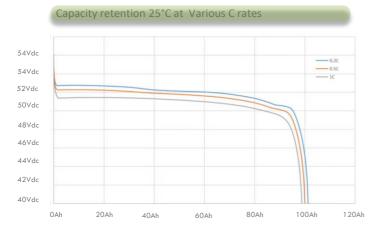

## 4K8T-3U LV 19" - 3U RACK MOUNT

| Basic Parameters                         | 4K8-T3U                                                                                                                           |
|------------------------------------------|-----------------------------------------------------------------------------------------------------------------------------------|
| Battery System Capacity (kWh)            | 4,8                                                                                                                               |
| Units in Parallel                        | Up to 15 Units (No Series Connection)                                                                                             |
| Rated Voltage (Vdc)                      | 48                                                                                                                                |
| Operating Voltage (Vdc)                  | 40-54.5                                                                                                                           |
| Discharge Cut Off Voltage (Vdc)          | 40                                                                                                                                |
| Cell type                                | LiFeP04                                                                                                                           |
| Cycle Life                               | 3,500 (0.5C / 25°C / 80%DOD / 80%SOH)                                                                                             |
| Standard Charge / Discharge<br>Current   | 0.2C (25 °C ±5 °C)                                                                                                                |
| Maximum Charge / Discharge<br>Current    | 100A                                                                                                                              |
| Charge Operating Temperature<br>Range    | 0~ 55 °C                                                                                                                          |
| Discharge Operating<br>Temperature Range | -20 °C +65 °C                                                                                                                     |
| Net Weight                               | 43 kg (Based on actual configuration weight of the product)                                                                       |
| Installation Mode                        | 19" Rack Mount (480mm x 400mm x 134mm)                                                                                            |
| Chassis Material / Enclosure             | Painted Steel Black Ral 9005                                                                                                      |
| Display                                  | SOC 4 x Green LED, RUN Green LED, ALARM Red LED                                                                                   |
| Communication Interface                  | RS232/RS485 Communication Port (RJ45/RJ11) 6-Bit Binary Dial Switch                                                               |
| Communication Protocol                   | RS 485                                                                                                                            |
| Warranty                                 | 3 years Manufacturing Defect / 7 years performance Warranty                                                                       |
| Operational expectation up to:           | 10 years                                                                                                                          |
| BMS And Protection                       | Dynamic Equalizer, MOS for Over and Under Protections Anti-theft (Optional), Gyroscope (Optional)                                 |
| Standards                                | IEC 626219, IEC 61219, EC + EMC 61000 Series, UN 38.3                                                                             |
| IP Grade                                 | IP30                                                                                                                              |
| Humidity                                 | 5~ 95% (No Condensation)                                                                                                          |
| Altitude                                 | < 3,600m                                                                                                                          |
| Storage                                  | Temp. Range -20 °C +50 °C (Humidity Under 85%) Every 3-Months Charge at 0.33C to 0.5C for 30-60mins Maintain SOC between 20% -60% |