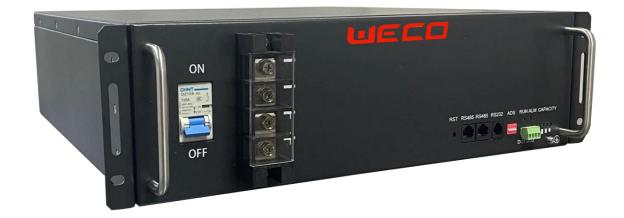

## 4K8T-3U LV 19" - 3U RACK MOUNT

| Basic Parameters                         | 4K8-T3U                                                                                                                           |
|------------------------------------------|-----------------------------------------------------------------------------------------------------------------------------------|
| Battery System Capacity (kWh)            | 4,8                                                                                                                               |
| Units in Parallel                        | Up to 15 Units (No Series Connection)                                                                                             |
| Rated Voltage (Vdc)                      | 48                                                                                                                                |
| Operating Voltage (Vdc)                  | 40-54.5                                                                                                                           |
| Discharge Cut Off Voltage (Vdc)          | 40                                                                                                                                |
| Cell type                                | LiFeP04                                                                                                                           |
| Cycle Life                               | 3,500 (0.5C / 25°C / 80%DOD / 80%SOH)                                                                                             |
| Standard Charge / Discharge<br>Current   | 0.2C (25 °C ±5 °C)                                                                                                                |
| Maximum Charge / Discharge<br>Current    | 100A                                                                                                                              |
| Charge Operating Temperature<br>Range    | 0~ 55 °C                                                                                                                          |
| Discharge Operating<br>Temperature Range | -20 °C +65 °C                                                                                                                     |
| Net Weight                               | 43 kg (Based on actual configuration weight of the product)                                                                       |
| Installation Mode                        | 19" Rack Mount (480mm x 400mm x 134mm)                                                                                            |
| Chassis Material / Enclosure             | Painted Steel Black Ral 9005                                                                                                      |
| Display                                  | SOC 4 x Green LED, RUN Green LED, ALARM Red LED                                                                                   |
| Communication Interface                  | RS232/RS485 Communication Port (RJ45/RJ11) 6-Bit Binary Dial Switch                                                               |
| Communication Protocol                   | RS 485                                                                                                                            |
| Warranty                                 | 3 years Manufacturing Defect / 7 years performance Warranty                                                                       |
| Operational expectation up to:           | 10 years                                                                                                                          |
| BMS And Protection                       | Dynamic Equalizer, MOS for Over and Under Protections Anti-theft (Optional), Gyroscope (Optional)                                 |
| Standards                                | IEC 626219, IEC 61219, EC + EMC 61000 Series, UN 38.3                                                                             |
| IP Grade                                 | IP30                                                                                                                              |
| Humidity                                 | 5~ 95% (No Condensation)                                                                                                          |
| Altitude                                 | < 3,600m                                                                                                                          |
| Storage                                  | Temp. Range -20 °C +50 °C (Humidity Under 85%) Every 3-Months Charge at 0.33C to 0.5C for 30-60mins Maintain SOC between 20% -60% |