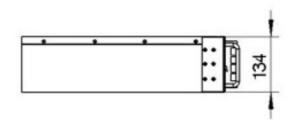

## Rack 3U Dimensions

## 4K8T-3U LV 19" - 3U RACK MOUNT

| Basic Parameters                         | 4K8-T3U                                                                                                                           |
|------------------------------------------|-----------------------------------------------------------------------------------------------------------------------------------|
| Battery System Capacity (kWh)            | 4,8                                                                                                                               |
| Units in Parallel                        | Up to 15 Units (No Series Connection)                                                                                             |
| Rated Voltage (Vdc)                      | 48                                                                                                                                |
| Operating Voltage (Vdc)                  | 40-54.5                                                                                                                           |
| Discharge Cut Off Voltage (Vdc)          | 40                                                                                                                                |
| Cell type                                | LiFeP04                                                                                                                           |
| Cycle Life                               | 3,500 (0.5C / 25°C / 80%DOD / 80%SOH)                                                                                             |
| Standard Charge / Discharge<br>Current   | 0.2C (25 °C ±5 °C)                                                                                                                |
| Maximum Charge / Discharge<br>Current    | 100A                                                                                                                              |
| Charge Operating Temperature<br>Range    | 0~ 55 °C                                                                                                                          |
| Discharge Operating<br>Temperature Range | -20 °C +65 °C                                                                                                                     |
| Net Weight                               | 43 kg (Based on actual configuration weight of the product)                                                                       |
| Installation Mode                        | 19" Rack Mount (480mm x 400mm x 134mm)                                                                                            |
| Chassis Material / Enclosure             | Painted Steel Black Ral 9005                                                                                                      |
| Display                                  | SOC 4 x Green LED, RUN Green LED, ALARM Red LED                                                                                   |
| Communication Interface                  | RS232/RS485 Communication Port (RJ45/RJ11) 6-Bit Binary Dial Switch                                                               |
| Communication Protocol                   | RS 485                                                                                                                            |
| Warranty                                 | 3 years Manufacturing Defect / 7 years performance Warranty                                                                       |
| Operational expectation up to:           | 10 years                                                                                                                          |
| BMS And Protection                       | Dynamic Equalizer, MOS for Over and Under Protections Anti-theft (Optional), Gyroscope (Optional)                                 |
| Standards                                | IEC 626219, IEC 61219, EC + EMC 61000 Series, UN 38.3                                                                             |
| IP Grade                                 | IP30                                                                                                                              |
| Humidity                                 | 5~ 95% (No Condensation)                                                                                                          |
| Altitude                                 | < 3,600m                                                                                                                          |
| Storage                                  | Temp. Range -20 °C +50 °C (Humidity Under 85%) Every 3-Months Charge at 0.33C to 0.5C for 30-60mins Maintain SOC between 20% -60% |