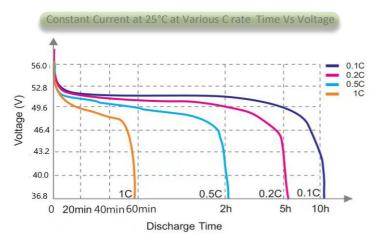

## 4K8T-3U LV 19" - 3U RACK MOUNT

| Basic Parameters                         | 4K8-T3U                                                                                                                           |
|------------------------------------------|-----------------------------------------------------------------------------------------------------------------------------------|
| Battery System Capacity (kWh)            | 4,8                                                                                                                               |
| Units in Parallel                        | Up to 15 Units (No Series Connection)                                                                                             |
| Rated Voltage (Vdc)                      | 48                                                                                                                                |
| Operating Voltage (Vdc)                  | 40-54.5                                                                                                                           |
| Discharge Cut Off Voltage (Vdc)          | 40                                                                                                                                |
| Cell type                                | LiFeP04                                                                                                                           |
| Cycle Life                               | 3,500 (0.5C / 25°C / 80%DOD / 80%SOH)                                                                                             |
| Standard Charge / Discharge<br>Current   | 0.2C (25 °C ±5 °C)                                                                                                                |
| Maximum Charge / Discharge<br>Current    | 100A                                                                                                                              |
| Charge Operating Temperature<br>Range    | 0~ 55 °C                                                                                                                          |
| Discharge Operating<br>Temperature Range | -20 °C +65 °C                                                                                                                     |
| Net Weight                               | 43 kg (Based on actual configuration weight of the product)                                                                       |
| Installation Mode                        | 19" Rack Mount (480mm x 400mm x 134mm)                                                                                            |
| Chassis Material / Enclosure             | Painted Steel Black Ral 9005                                                                                                      |
| Display                                  | SOC 4 x Green LED, RUN Green LED, ALARM Red LED                                                                                   |
| Communication Interface                  | RS232/RS485 Communication Port (RJ45/RJ11) 6-Bit Binary Dial Switch                                                               |
| Communication Protocol                   | RS 485                                                                                                                            |
| Warranty                                 | 3 years Manufacturing Defect / 7 years performance Warranty                                                                       |
| Operational expectation up to:           | 10 years                                                                                                                          |
| BMS And Protection                       | Dynamic Equalizer, MOS for Over and Under Protections Anti-theft (Optional), Gyroscope (Optional)                                 |
| Standards                                | IEC 626219, IEC 61219, EC + EMC 61000 Series, UN 38.3                                                                             |
| IP Grade                                 | IP30                                                                                                                              |
| Humidity                                 | 5~ 95% (No Condensation)                                                                                                          |
| Altitude                                 | < 3,600m                                                                                                                          |
| Storage                                  | Temp. Range -20 °C +50 °C (Humidity Under 85%) Every 3-Months Charge at 0.33C to 0.5C for 30-60mins Maintain SOC between 20% -60% |