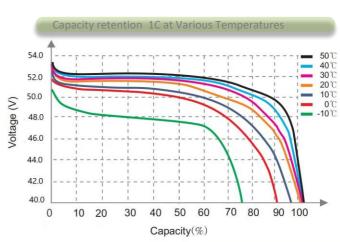

## 4K8T-3U LV 19" - 3U RACK MOUNT

| Basic Parameters                         | 4K8-T3U                                                                                                                           |
|------------------------------------------|-----------------------------------------------------------------------------------------------------------------------------------|
| Battery System Capacity (kWh)            | 4,8                                                                                                                               |
| Units in Parallel                        | Up to 15 Units (No Series Connection)                                                                                             |
| Rated Voltage (Vdc)                      | 48                                                                                                                                |
| Operating Voltage (Vdc)                  | 40-54.5                                                                                                                           |
| Discharge Cut Off Voltage (Vdc)          | 40                                                                                                                                |
| Cell type                                | LiFeP04                                                                                                                           |
| Cycle Life                               | 3,500 (0.5C / 25°C / 80%DOD / 80%SOH)                                                                                             |
| Standard Charge / Discharge<br>Current   | 0.2C (25 °C ±5 °C)                                                                                                                |
| Maximum Charge / Discharge<br>Current    | 100A                                                                                                                              |
| Charge Operating Temperature<br>Range    | 0~ 55 °C                                                                                                                          |
| Discharge Operating<br>Temperature Range | -20 °C +65 °C                                                                                                                     |
| Net Weight                               | 43 kg (Based on actual configuration weight of the product)                                                                       |
| Installation Mode                        | 19" Rack Mount (480mm x 400mm x 134mm)                                                                                            |
| Chassis Material / Enclosure             | Painted Steel Black Ral 9005                                                                                                      |
| Display                                  | SOC 4 x Green LED, RUN Green LED, ALARM Red LED                                                                                   |
| Communication Interface                  | RS232/RS485 Communication Port (RJ45/RJ11) 6-Bit Binary Dial Switch                                                               |
| Communication Protocol                   | RS 485                                                                                                                            |
| Warranty                                 | 3 years Manufacturing Defect / 7 years performance Warranty                                                                       |
| Operational expectation up to:           | 10 years                                                                                                                          |
| BMS And Protection                       | Dynamic Equalizer, MOS for Over and Under Protections Anti-theft (Optional), Gyroscope (Optional)                                 |
| Standards                                | IEC 626219, IEC 61219, EC + EMC 61000 Series, UN 38.3                                                                             |
| IP Grade                                 | IP30                                                                                                                              |
| Humidity                                 | 5~ 95% (No Condensation)                                                                                                          |
| Altitude                                 | < 3,600m                                                                                                                          |
| Storage                                  | Temp. Range -20 °C +50 °C (Humidity Under 85%) Every 3-Months Charge at 0.33C to 0.5C for 30-60mins Maintain SOC between 20% -60% |