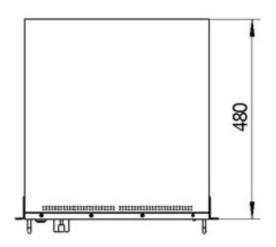

## Rack 3U Dimensions

## 4K8T-3U LV 19" - 3U RACK MOUNT

| Basic Parameters                         | 4K8-T3U                                                                                                                           |
|------------------------------------------|-----------------------------------------------------------------------------------------------------------------------------------|
| Battery System Capacity (kWh)            | 4,8                                                                                                                               |
| Units in Parallel                        | Up to 15 Units (No Series Connection)                                                                                             |
| Rated Voltage (Vdc)                      | 48                                                                                                                                |
| Operating Voltage (Vdc)                  | 40-54.5                                                                                                                           |
| Discharge Cut Off Voltage (Vdc)          | 40                                                                                                                                |
| Cell type                                | LiFeP04                                                                                                                           |
| Cycle Life                               | 3,500 (0.5C / 25°C / 80%DOD / 80%SOH)                                                                                             |
| Standard Charge / Discharge<br>Current   | 0.2C (25 °C ±5 °C)                                                                                                                |
| Maximum Charge / Discharge<br>Current    | 100A                                                                                                                              |
| Charge Operating Temperature<br>Range    | 0~ 55 °C                                                                                                                          |
| Discharge Operating<br>Temperature Range | -20 °C +65 °C                                                                                                                     |
| Net Weight                               | 43 kg (Based on actual configuration weight of the product)                                                                       |
| Installation Mode                        | 19" Rack Mount (480mm x 400mm x 134mm)                                                                                            |
| Chassis Material / Enclosure             | Painted Steel Black Ral 9005                                                                                                      |
| Display                                  | SOC 4 x Green LED, RUN Green LED, ALARM Red LED                                                                                   |
| Communication Interface                  | RS232/RS485 Communication Port (RJ45/RJ11) 6-Bit Binary Dial Switch                                                               |
| Communication Protocol                   | RS 485                                                                                                                            |
| Warranty                                 | 3 years Manufacturing Defect / 7 years performance Warranty                                                                       |
| Operational expectation up to:           | 10 years                                                                                                                          |
| BMS And Protection                       | Dynamic Equalizer, MOS for Over and Under Protections Anti-theft (Optional), Gyroscope (Optional)                                 |
| Standards                                | IEC 626219, IEC 61219, EC + EMC 61000 Series, UN 38.3                                                                             |
| IP Grade                                 | IP30                                                                                                                              |
| Humidity                                 | 5~ 95% (No Condensation)                                                                                                          |
| Altitude                                 | < 3,600m                                                                                                                          |
| Storage                                  | Temp. Range -20 °C +50 °C (Humidity Under 85%) Every 3-Months Charge at 0.33C to 0.5C for 30-60mins Maintain SOC between 20% -60% |