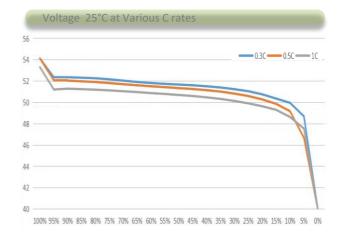

## 4K8T-3U LV 19" - 3U RACK MOUNT

| Basic Parameters                         | 4K8-T3U                                                                                                                           |
|------------------------------------------|-----------------------------------------------------------------------------------------------------------------------------------|
| Battery System Capacity (kWh)            | 4,8                                                                                                                               |
| Units in Parallel                        | Up to 15 Units (No Series Connection)                                                                                             |
| Rated Voltage (Vdc)                      | 48                                                                                                                                |
| Operating Voltage (Vdc)                  | 40-54.5                                                                                                                           |
| Discharge Cut Off Voltage (Vdc)          | 40                                                                                                                                |
| Cell type                                | LiFeP04                                                                                                                           |
| Cycle Life                               | 3,500 (0.5C / 25°C / 80%DOD / 80%SOH)                                                                                             |
| Standard Charge / Discharge<br>Current   | 0.2C (25 °C ±5 °C)                                                                                                                |
| Maximum Charge / Discharge<br>Current    | 100A                                                                                                                              |
| Charge Operating Temperature<br>Range    | 0~ 55 °C                                                                                                                          |
| Discharge Operating<br>Temperature Range | -20 °C +65 °C                                                                                                                     |
| Net Weight                               | 43 kg (Based on actual configuration weight of the product)                                                                       |
| Installation Mode                        | 19" Rack Mount (480mm x 400mm x 134mm)                                                                                            |
| Chassis Material / Enclosure             | Painted Steel Black Ral 9005                                                                                                      |
| Display                                  | SOC 4 x Green LED, RUN Green LED, ALARM Red LED                                                                                   |
| Communication Interface                  | RS232/RS485 Communication Port (RJ45/RJ11) 6-Bit Binary Dial Switch                                                               |
| Communication Protocol                   | RS 485                                                                                                                            |
| Warranty                                 | 3 years Manufacturing Defect / 7 years performance Warranty                                                                       |
| Operational expectation up to:           | 10 years                                                                                                                          |
| BMS And Protection                       | Dynamic Equalizer, MOS for Over and Under Protections Anti-theft (Optional), Gyroscope (Optional)                                 |
| Standards                                | IEC 626219, IEC 61219, EC + EMC 61000 Series, UN 38.3                                                                             |
| IP Grade                                 | IP30                                                                                                                              |
| Humidity                                 | 5~ 95% (No Condensation)                                                                                                          |
| Altitude                                 | < 3,600m                                                                                                                          |
| Storage                                  | Temp. Range -20 °C +50 °C (Humidity Under 85%) Every 3-Months Charge at 0.33C to 0.5C for 30-60mins Maintain SOC between 20% -60% |